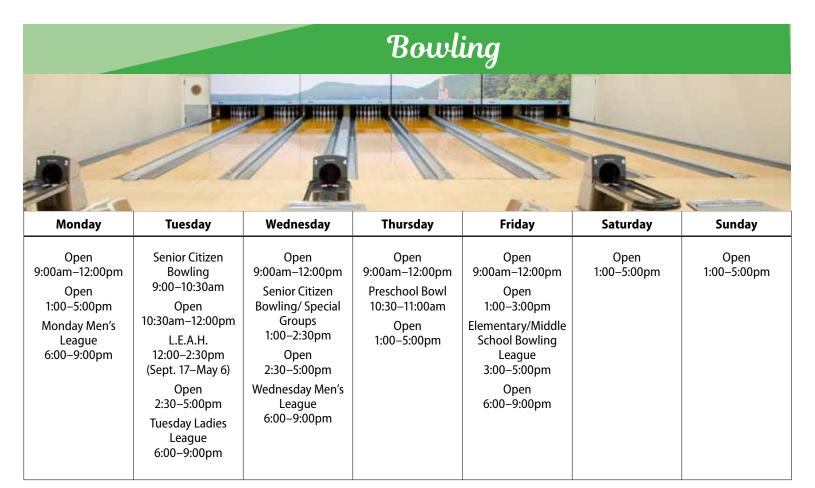

| Adult Bowling Leagues and Programs                   |                                 |               |                                              |                                   |  |  |
|------------------------------------------------------|---------------------------------|---------------|----------------------------------------------|-----------------------------------|--|--|
| Program                                              | Days                            | Time          | Registration                                 | Fee                               |  |  |
| Elementary League/Middle School<br>(Grades 3-8)      | Nov. 1–March 28<br>Fridays      | 3:00-5:00pm   | Register online by Oct. 31<br>Meeting Nov. 1 | \$30.00 (online registration)     |  |  |
| Men's Monday League<br>(Recreational)                | Sept. 16–Feb. 24<br>Mondays     | 7:00–9:00pm   | September 16<br>Meeting Sept. 16             | \$12/night                        |  |  |
| Ladies Tuesday League<br>(Recreational/Competitive)  | Sept. 10–Feb. 25<br>Tuesdays    | 7:00-9:00pm   | September 10<br>Meeting Sept. 10             | \$13/night                        |  |  |
| Men's Wednesday League<br>(Recreational/Competitive) | Sept. 18–April 23<br>Wednesdays | 7:15–9:00pm   | September 18<br>Meeting Sept. 18             | \$13/night                        |  |  |
| Senior Citizen Bowling<br>(Ages 55+)                 | Sept. 10–May 6<br>Tuesdays      | 9:00-10:30am  | None                                         | \$1 members (All you can<br>bowl) |  |  |
| Senior Citizen Bowling/Special<br>Groups (Ages 55+)  | Sept. 11–May 7<br>Wednesdays    | 1:00-2:30pm   | None                                         | \$1 members (All you can<br>bowl) |  |  |
| Preschool Bowl<br>(Ages 3-5)                         | Sept. 12–May 1<br>Thursdays     | 10:30–11:00am | None                                         | FREE/Fun                          |  |  |