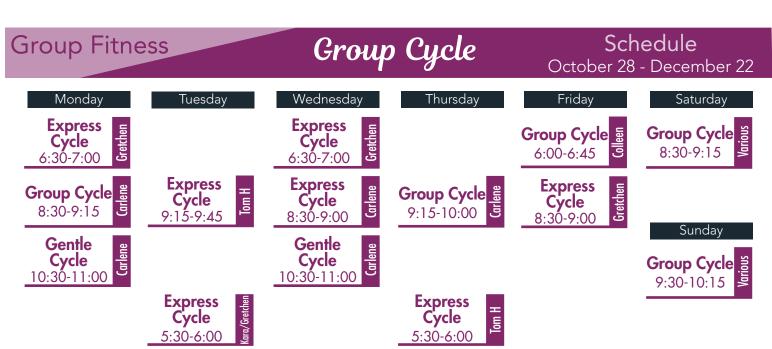

0-9:15am (Age 2)<br>9:30-10:15am (Ages 3-4) | Mem. Reg: Oct. 21-27<br>Non-mem. Reg: Oct. 28-Nov. 1 | \$25 for members<br>\$50 for non-members |  |  |  |  |
| Adult Leagues and P                    | rograms                                       |                                                |                                                      |                                          |  |  |  |  |
| Program                                | Days                                          | Time                                           | Registration                                         | Fee                                      |  |  |  |  |

11:00am-12:00pm

September 30-March 31

Mondays & Thursdays

### **Group Fitness**

## Group Classes

### Schedule October 28 - December 22







#### **Group Fitness** Schedule Yoga October 28 - December 22 Tuesday Wednesday Saturday Monday Thursday Friday **Easy Flow Foundations Sunrise** Slow Intermediate Yoga Flow Flow Yoga to Flow Yoga Flow & Go Yoga Flow 9:30-10:15 10:00-10:30 9:15-10:00 6:00-6:45 9:15-10:15 9:30-10:45 **Easy Flow Yoga** 9:30-10:30 Silver Sneakers **Silver Sneakers** Gentle Yoga **Gentle Yoga** 10:30-11:30 ≥ Yoga Yoga 1:00-2:00 11:30-12:15 10:30-11:15 Sunday Slow Flow Friday Night Gentle Yoga Yoga Flow Karla Yoga 8:15-9:00 1:00-2:00 6:30-7:30 5:30-6:15 Candlelight **Heated Vinyasa** <u>Evening</u> Yin Yoga



Flow Yoga

5:30-6:30

9:30-10:45

Vin Yiň

6:30-7:30

5:00-5:30

Yoga Flow

5:30-6:30

**Escape** Escape **Escape** Escape 6:00-6:30 6:00-6:30 6:00-6:30 9:30-10:00 Escape Escape **Escape Escape** 9:30