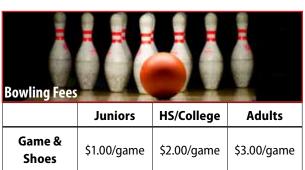

### **Bowling Rules and Guidelines**

- Bowlers must begin activity no later than 20 minutes before closing time.
- Open bowling is available on a first come, first serve basis.
- Bowling shoes are required at all times.
- Balls, score sheets, and pencils are provided. Assistance with scoring is available.
- Bumper lanes and ramps are available.
- Food and drink must remain on the upper level table area.
- Groups of 8 or more are required to make reservations by calling Matt Phillips at 547-2800, ext. 130.