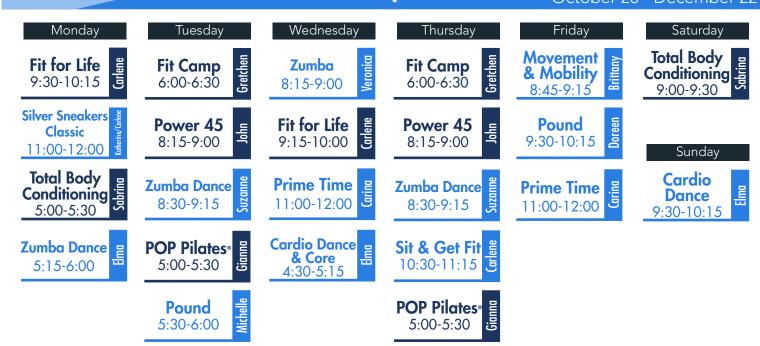

:30-9:15am (Age 2)<br>9:30-10:15am (Ages 3-4) | Mem. Reg: Oct. 21-27<br>Non-mem. Reg: Oct. 28-Nov. 1 | \$25 for members<br>\$50 for non-members |  |  |  |  |
| Adult Leagues and P                    | rograms                                       |                                                |                                                      |                                          |  |  |  |  |
| Program                                | Days                                          | Time                                           | Registration                                         | Fee                                      |  |  |  |  |

11:00am-12:00pm

September 30-March 31

Mondays & Thursdays

### **Group Fitness**

## Group Classes

### Schedule October 28 - December 22







#### **Group Fitness** Schedule Yoga October 28 - December 22 Tuesday Wednesday Saturday Monday Thursday Friday **Easy Flow Foundations Sunrise** Slow Intermediate Yoga Flow Flow Yoga to Flow Yoga Flow & Go Yoga Flow 9:30-10:15 10:00-10:30 9:15-10:00 6:00-6:45 9:15-10:15 9:30-10:45 **Easy Flow Yoga** 9:30-10:30 Silver Sneakers **Silver Sneakers** Gentle Yoga **Gentle Yoga** 10:30-11:30 ≥ Yoga Yoga 1:00-2:00 11:30-12:15 10:30-11:15 Sunday Slow Flow Friday Night Gentle Yoga Yoga Flow Karla Yoga 8:15-9:00 1:00-2:00 6:30-7:30 5:30-6:15 Candlelight **Heated Vinyasa** <u>Evening</u> Yin Yoga



Flow Yoga

5:30-6:30

9:30-10:45

Vin Yiň

6:30-7:30

5:00-5:30

Yoga Flow

5:30-6:30

**Escape** Escape **Escape** Escape 6:00-6:30 6:00-6:30 6:00-6:30 9:30-10:00 Escape Escape **Escape Escape** 9: