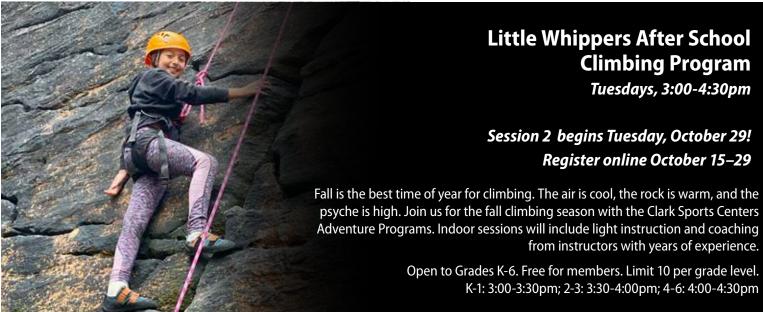

### **Indoor Rock Wall Climbing Hours**

| Monday                                 | Tuesday                                                                                                                                                                 | Wednesday                                                                                            | Thursday                              | Friday                                                                                               | Saturday                                                                                                      |
|----------------------------------------|-------------------------------------------------------------------------------------------------------------------------------------------------------------------------|------------------------------------------------------------------------------------------------------|---------------------------------------|------------------------------------------------------------------------------------------------------|---------------------------------------------------------------------------------------------------------------|
| Kids Afterschool Climb<br>3:00–5:00pm  | Adult Climb 8:00–10:00am L.E.A.H. 12:00–2:30pm (Sept. 17–May 6) Little Whippers Climbing Program 3:00–4:30pm Kids Afterschool Climb 4:30–5:00pm Adult Climb 5:30–8:00pm | Adult Climb<br>8:00–10:00am<br>Kids Afterschool Climb<br>3:00–5:00pm<br>*Family Climb<br>5:30–8:00pm | Kids Afterschool Climb<br>3:00–5:00pm | Adult Climb<br>8:00–10:00am<br>Kids Afterschool Climb<br>3:00–5:00pm<br>*Family Climb<br>5:30–8:00pm | Adult Climb 9:00am–12:00pm Kids Climb (Ages 5-18) 1:00pm–5:00pm  Sunday  Kids Climb (Ages 5-18) 1:00pm–5:00pm |
| Please check the we<br>holiday or snow |                                                                                                                                                                         |                                                                                                      |                                       |                                                                                                      |                                                                                                               |

<sup>\*</sup> Family Climb is designed for families to climb together. Anyone under the age of 12 must be directly supervised by an adult.