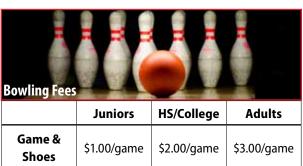

### **Bowling Rules and Guidelines**

- Bowlers must begin activity no later than 20 minutes before closing time.
- Open bowling is available on a first come, first serve basis.
- Bowling shoes are required at all times.
- Balls, score sheets, and pencils are provided. Assistance with scoring is available.
- Bumper lanes and ramps are available.
- Food and drink must remain on the upper level table area.
- Groups of 8 or more are required to make reservations by calling Matt Phillips at 547-2800, ext. 130.

| dult Bowling Leagues and Pr                          | ograms                          |               |                                  |                                   |
|------------------------------------------------------|---------------------------------|---------------|----------------------------------|-----------------------------------|
| Program                                              | Days                            | Time          | Registration                     | Fee                               |
| Elementary League/Middle School<br>(Grades 3-8)      | Nov. 1–March 28<br>Fridays      | 3:00-5:00pm   | October 1-31<br>Meeting Nov. 1   | \$30.00 (online registration)     |
| Men's Monday League<br>(Recreational)                | Sept. 16–Feb. 24<br>Mondays     | 7:00–9:00pm   | September 16<br>Meeting Sept. 16 | \$12/night                        |
| Ladies Tuesday League<br>(Recreational/Competitive)  | Sept. 10–Feb. 25<br>Tuesdays    | 7:00–9:00pm   | September 10<br>Meeting Sept. 10 | \$13/night                        |
| Men's Wednesday League<br>(Recreational/Competitive) | Sept. 18–April 23<br>Wednesdays | 7:15–9:00pm   | September 18<br>Meeting Sept. 18 | \$13/night                        |
| Senior Citizen Bowling<br>(Ages 55+)                 | Sept. 10–May 6<br>Tuesdays      | 9:00–10:30am  | None                             | \$1 members (All you can<br>bowl) |
| Senior Citizen Bowling/Special<br>Groups (Ages 55+)  | Sept. 11–May 7<br>Wednesdays    | 1:00-2:30pm   | None                             | \$1 members (All you can<br>bowl) |
| Preschool Bowl<br>(Ages 3-5)                         | Sept. 12–May 1<br>Thursdays     | 10:00–10:30am | None                             | FREE/Fun                          |