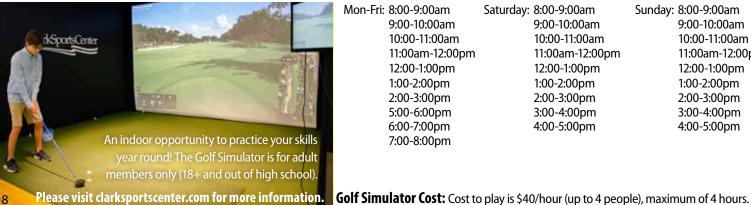

# Trackman Golf Simulator

Mon-Fri: 8:00-9:00am Saturday: 8:00-9:00am Sunday: 8:00-9:00am 9:00-10:00am 9:00-10:00am 9:00-10:00am 10:00-11:00am 10:00-11:00am 10:00-11:00am 11:00am-12:00pm 11:00am-12:00pm 11:00am-12:00pm 12:00-1:00pm 12:00-1:00pm 12:00-1:00pm 1:00-2:00pm 1:00-2:00pm 1:00-2:00pm 2:00-3:00pm 2:00-3:00pm 2:00-3:00pm 5:00-6:00pm 3:00-4:00pm 3:00-4:00pm 6:00-7:00pm 4:00-5:00pm 4:00-5:00pm 7:00-8:00pm