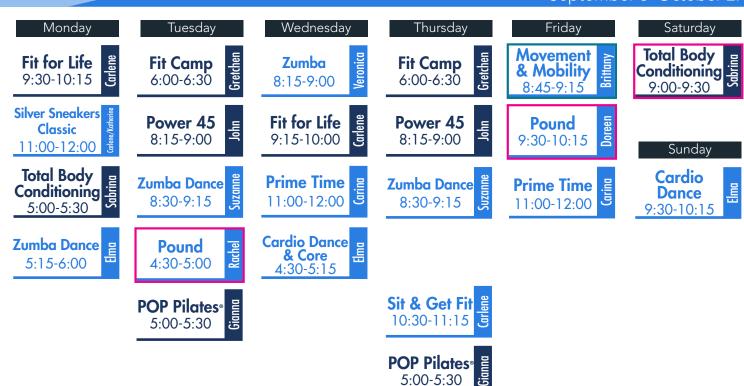

### **Group Fitness**

## Group Classes

# Schedule September 3–October 27

## Group Fitness Monday Tuesday