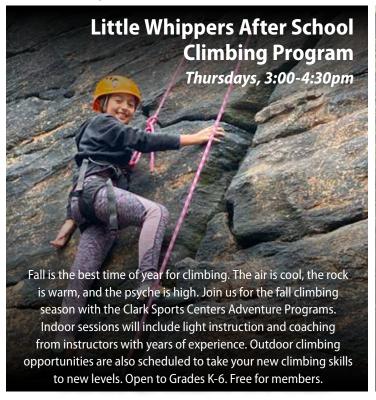

### **Indoor Rock Wall Climbing Hours**

| Monday                                | Tuesday                                                                                                                                                                                                                                                                                                    | Wednesday                                                                                            | Thursday                                                                                    | Friday                                                                                               | Saturday                                                                           |  |  |
|---------------------------------------|------------------------------------------------------------------------------------------------------------------------------------------------------------------------------------------------------------------------------------------------------------------------------------------------------------|------------------------------------------------------------------------------------------------------|---------------------------------------------------------------------------------------------|------------------------------------------------------------------------------------------------------|------------------------------------------------------------------------------------|--|--|
| Kids Afterschool Climb<br>3:00–5:00pm | Adult Climb 8:00–10:00am L.E.A.H. 12:00–2:30pm (Sept. 17–May 6) Kids Afterschool Climb 3:00–5:00pm Adult Climb 5:30–8:00pm                                                                                                                                                                                 | Adult Climb<br>8:00–10:00am<br>Kids Afterschool Climb<br>3:00–5:00pm<br>*Family Climb<br>5:30–8:00pm | Little Whippers<br>Climbing Program<br>3:00–4:30pm<br>Kids Afterschool Climb<br>4:30–5:00pm | Adult Climb<br>8:00–10:00am<br>Kids Afterschool Climb<br>3:00–5:00pm<br>*Family Climb<br>5:30–8:00pm | Kids Climb (Ages 5-18) 1:00pm-5:00pm  Sunday  Kids Climb (Ages 5-18) 1:00pm-5:00pm |  |  |
|                                       | Please check the website for rock wall closures. Holidays & Snow Days • In the event of a Cooperstown Central School holiday or snow day, the High Rock Wall schedule will change accordingly to: Monday-Friday: Family Climb, 10:00am-12:00pm and Kids Climb, 1:00-5:00pm. Evening hours remain the same. |                                                                                                      |                                                                                             |                                                                                                      |                                                                                    |  |  |