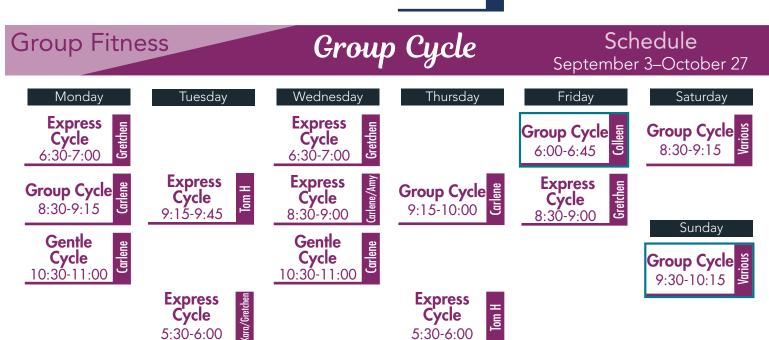

Basketball<br>(Grades 5-6) | October 29–December 13<br>Tuesdays & Fridays    | 4:00-5:00pm     | Sept. 6-Oct. 18           | Free, members only.                |
| Adult Leagues and Programs                       |                                                 |                 |                           |                                    |
| Program                                          | Days                                            | Time            | Registration              | Fee                                |
| Senior Walk<br>(Ages 62+)                        | September 30–March 31<br>Mondays & Thursdays    | 11:00am-12:00pm | Registration not required | Free for members & non-<br>members |

### **Group Fitness**

## Group Classes

# Schedule September 3–October 27







## Group Fitness Monday Tuesday

# Yoga

### Schedule September 3-October 27



Gentle Yoga

1:00-2:00

Slow Flow

Yoga

6:30-7:30

**Foundations** to Flow 9:15-10:00

> **Silver Sneakers** Yoga 10:30-11:15

Wednesday

**Sunrise** Yoga Flow 6:00-6:45

Easy Flow Yoga 9:30-10:30

Thursday

Slow Flow Yoga 9:15-10:15

**Silver Sneakers** Yoga 11:30-12:15

Gentle Yoga 1:00-2:00

**Heated Vinyasa** Flow Yoga 5:30-6:30

Friday

Yoga Flow 0.30-10.15 9:30-10:15

**Gentle Yoga** 10:30-11:30 ₹

Friday Night Flow 5:30-6:15

Saturday

Intermediate 5 Flow 9:30-10:45

Sunday

**Yoga Flow** 8:15-9:00

Yin Yoga 9:30-10:45

Dana

## Sports Performance

Schedule September 3-October 27

Monday

**Escape** 6:00-6:30

**Escape** 9:30-10:00 Tuesday

Escape

4:30-5:00

Vin Yin

5:30-6:30

냺

Wednesday

<u>Eve