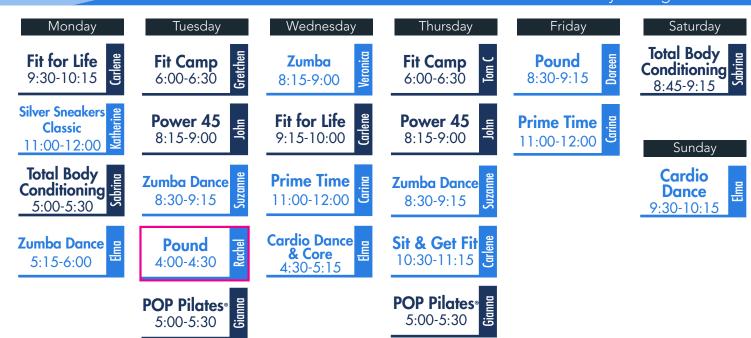

# Schedule July 1-August 25

Visit www.clarksportscenter.com for more class information.

#### **Group Fitness** Schedule Yoga July 1-August 25 Tuesday Wednesday Thursday Friday Saturday Monday Easy Flow **Foundations Sunrise** Slow Intermediate Yoga Flow Nicole & Go Yoga Flow Yoga to Flow Yoga Flow Flow 9:30-10:15 10:00-10:30 9:15-10:00 6:00-6:45 9:15-10:15 9:30-10:45 Easy Flow Yoga 9:30-10:30 Silver Sneakers Silver Sneakers Gentle Yoga Gentle Yoga 10:30-11:30 Yoga Yoga 1:00-2:00 11:30-12:15 10:30-11:15 Sunday Slow Flow Yoga Sunday Sun Gentle Yoga Friday Night **Salutations** Flow 1:00-2:00 6:30-7:30 5:30-6:15 8:15-9:00 Heated Vinyasa **Evening**