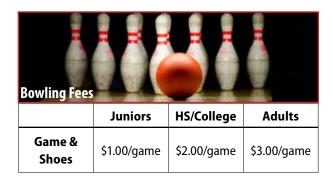

#### **Bowling Rules and Guidelines**

- Bowlers must begin activity no later than 20 minutes before closing time.
- Open bowling is available on a first come, first serve basis.
- Bowling shoes are required at all times.
- Balls, score sheets, and pencils are provided. Assistance with scoring is available.
- Bumper lanes are available.
- Food and drink must remain on the upper level table area.
- Groups of 8 or more are required to make reservations by calling Matt Phillips at 547-2800, ext. 130.

### **Adult Bowling Leagues and Programs**

| Program                              | Days                                      | Time        | Registration | Fee                                                 |
|--------------------------------------|-------------------------------------------|-------------|--------------|-----------------------------------------------------|
| Senior Citizen Bowling<br>(Ages 55+) | May 14–August 21<br>Tuesdays & Wednesdays | 1:00–2:30pm | None         | \$1 members; \$3 non-<br>members (All you can bowl) |
| Summer No Tap                        | June 3-July 28<br>Mondays                 | 6:00–9:00pm | None         | \$6 members                                         |
|                                      |                                           |             |              |                                                     |