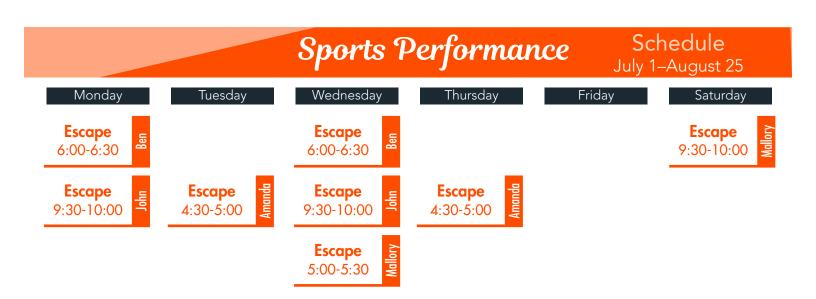

#### **Sports Performance**

Located in the mezzanine above the Fitness Center, our Sports Performance Center offers 4 distinct areas for supplementing your training program. The ESCAPE rig is a Functional Training station capable of hosting 20 users at a time. The Kinesis Area offers a 7 Station Circuit that is designed to work with beginners or handle professional athletes. The Power Area offers users 4 pieces of Cardio Equipment as well as some fitness equipment to deliver a one of a kind fitness experience. The Team Area that doubles as a stretch, strength and core area. Use of the Sports Performance area is included with the Fitness Center Membership. Programs take precedence over open use. Schedule will vary. Rates are available for individual, small groups (2 or 3), large groups (4 or 5), and teams more than 5. Please contact Rich Jantzi, Health & Fitness Director, at 607-547-2800, ext. 125 for more information.